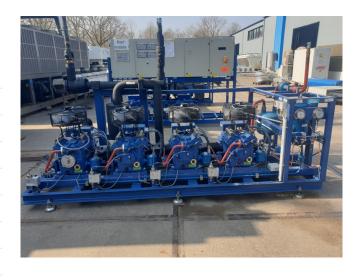

#### **Used Bock HGX4/650-4 (4x)**

Used Bock HGX4/650-4 (4x) semihermetic reciprocating compressor rack on Freon. Complete with a oil separator, oil receiver, suction accumulator, external liquid receiver, plate heat exchanger and a control cabinet with a Danfoss EKD 316 display. The compressors have a total displacement of 226,4 m<sup>3</sup>/h. \*Why choose for HOSBV? We are not only the largest used refrigeration specialist in Europe, but also, we deliver all equipment including an extensive test, warranty and industrial cleaning. \*Optional we can also perform a new paint job and arrange the logistics