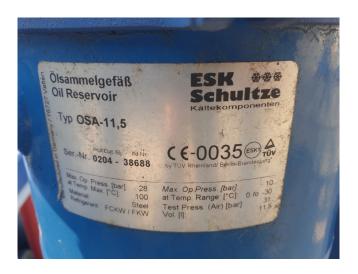

#### **Used Bock HGX4/650-4 (4x)**

Used Bock HGX4/650-4 (4x) semihermetic reciprocating compressor rack on Freon. Complete with a oil separator, oil receiver, suction accumulator, external liquid receiver, plate heat exchanger and a control cabinet with a Danfoss EKD 316 display. The compressors have a total displacement of 226,4 m<sup>3</sup>/h. \*Why choose for HOSBV? We are not only the largest used refrigeration specialist in Europe, but also, we deliver all equipment including an extensive test, warranty and industrial cleaning. \*Optional we can also perform a new paint job and arrange the logistics