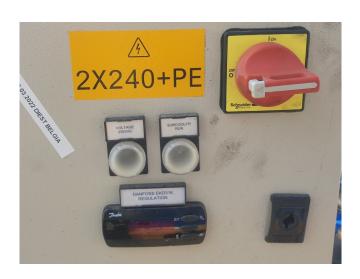

#### **Used Bock HGX4/650-4 (4x)**

Used Bock HGX4/650-4 (4x) semihermetic reciprocating compressor rack on Freon. Complete with a oil separator, oil receiver, suction accumulator, external liquid receiver, plate heat exchanger and a control cabinet with a Danfoss EKD 316 display. The compressors have a total displacement of 226,4 m<sup>3</sup>/h. \*Why choose for HOSBV? We are not only the largest used refrigeration specialist in Europe, but also, we deliver all equipment including an extensive test, warranty and industrial cleaning. \*Optional we can also perform a new paint job and arrange the logistics