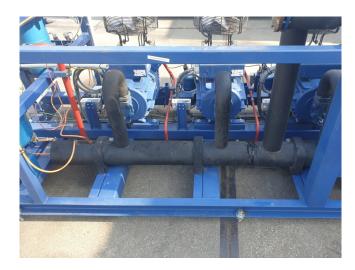

#### **Used Bock HGX4/650-4 (4x)**

Used Bock HGX4/650-4 (4x) semihermetic reciprocating compressor rack on Freon. Complete with a oil separator, oil receiver, suction accumulator, external liquid receiver, plate heat exchanger and a control cabinet with a Danfoss EKD 316 display. The compressors have a total displacement of 226,4 m<sup>3</sup>/h. \*Why choose for HOSBV? We are not only the largest used refrigeration specialist in Europe, but also, we deliver all equipment including an extensive test, warranty and industrial cleaning. \*Optional we can also perform a new paint job and arrange the logistics