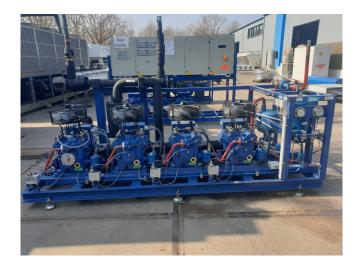

#### **Used Bock HGX4/650-4 (4x)**

Used Bock HGX4/650-4 (4x) semihermetic reciprocating compressor rack on Freon. Complete with a oil separator, oil receiver, suction accumulator, external liquid receiver, plate heat exchanger and a control cabinet with a Danfoss EKD 316 display. The compressors have a total displacement of 226,4 m<sup>3</sup>/h. \*Why choose for HOSBV? We are not only the largest used refrigeration specialist in Europe, but also, we deliver all equipment including an extensive test, warranty and industrial cleaning. \*Optional we can also perform a new paint job and arrange the logistics