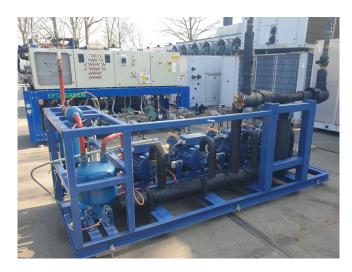

#### **Used Bock HGX4/650-4 (4x)**

Used Bock HGX4/650-4 (4x) semihermetic reciprocating compressor rack on Freon. Complete with a oil separator, oil receiver, suction accumulator, external liquid receiver, plate heat exchanger and a control cabinet with a Danfoss EKD 316 display. The compressors have a total displacement of 226,4 m<sup>3</sup>/h. \*Why choose for HOSBV? We are not only the largest used refrigeration specialist in Europe, but also, we deliver all equipment including an extensive test, warranty and industrial cleaning. \*Optional we can also perform a new paint job and arrange the logistics