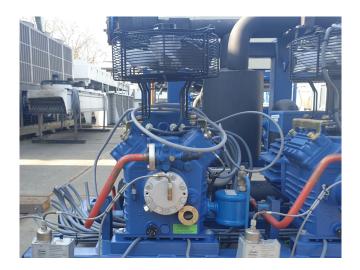

#### **Used Bock HGX4/650-4 (4x)**

Used Bock HGX4/650-4 (4x) semihermetic reciprocating compressor rack on Freon. Complete with a oil separator, oil receiver, suction accumulator, external liquid receiver, plate heat exchanger and a control cabinet with a Danfoss EKD 316 display. The compressors have a total displacement of 226,4 m<sup>3</sup>/h. \*Why choose for HOSBV? We are not only the largest used refrigeration specialist in Europe, but also, we deliver all equipment including an extensive test, warranty and industrial cleaning. \*Optional we can also perform a new paint job and arrange the logistics