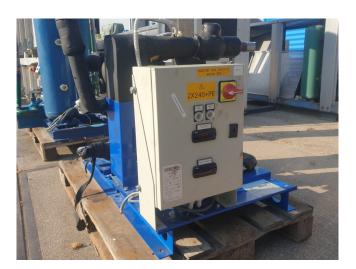

#### **Used Bock HGX4/650-4 (4x)**

Used Bock HGX4/650-4 (4x) semihermetic reciprocating compressor rack on Freon. Complete with a oil separator, oil receiver, suction accumulator, external liquid receiver, plate heat exchanger and a control cabinet with a Danfoss EKD 316 display. The compressors have a total displacement of 226,4 m<sup>3</sup>/h. \*Why choose for HOSBV? We are not only the largest used refrigeration specialist in Europe, but also, we deliver all equipment including an extensive test, warranty and industrial cleaning. \*Optional we can also perform a new paint job and arrange the logistics