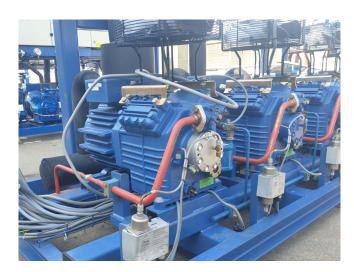

#### **Used Bock HGX4/650-4 (4x)**

Used Bock HGX4/650-4 (4x) semihermetic reciprocating compressor rack on Freon. Complete with a oil separator, oil receiver, suction accumulator, external liquid receiver, plate heat exchanger and a control cabinet with a Danfoss EKD 316 display. The compressors have a total displacement of 226,4 m<sup>3</sup>/h. \*Why choose for HOSBV? We are not only the largest used refrigeration specialist in Europe, but also, we deliver all equipment including an extensive test, warranty and industrial cleaning. \*Optional we can also perform a new paint job and arrange the logistics