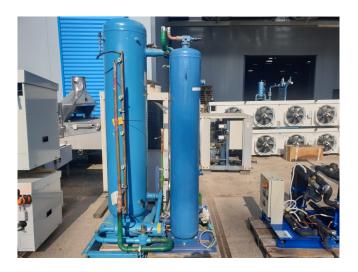

#### **Used Bock HGX4/650-4 (4x)**

Used Bock HGX4/650-4 (4x) semihermetic reciprocating compressor rack on Freon. Complete with a oil separator, oil receiver, suction accumulator, external liquid receiver, plate heat exchanger and a control cabinet with a Danfoss EKD 316 display. The compressors have a total displacement of 226,4 m<sup>3</sup>/h. \*Why choose for HOSBV? We are not only the largest used refrigeration specialist in Europe, but also, we deliver all equipment including an extensive test, warranty and industrial cleaning. \*Optional we can also perform a new paint job and arrange the logistics