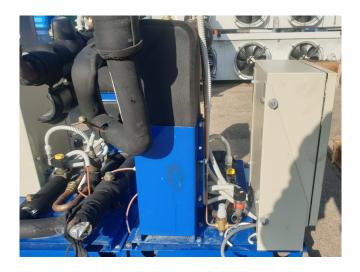

#### **Used Bock HGX4/650-4 (4x)**

Used Bock HGX4/650-4 (4x) semihermetic reciprocating compressor rack on Freon. Complete with a oil separator, oil receiver, suction accumulator, external liquid receiver, plate heat exchanger and a control cabinet with a Danfoss EKD 316 display. The compressors have a total displacement of 226,4 m<sup>3</sup>/h. \*Why choose for HOSBV? We are not only the largest used refrigeration specialist in Europe, but also, we deliver all equipment including an extensive test, warranty and industrial cleaning. \*Optional we can also perform a new paint job and arrange the logistics