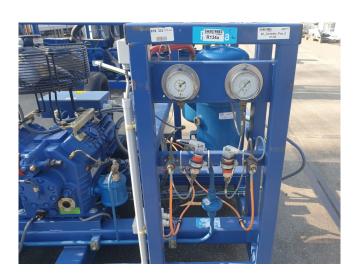

#### **Used Bock HGX4/650-4 (4x)**

Used Bock HGX4/650-4 (4x) semihermetic reciprocating compressor rack on Freon. Complete with a oil separator, oil receiver, suction accumulator, external liquid receiver, plate heat exchanger and a control cabinet with a Danfoss EKD 316 display. The compressors have a total displacement of 226,4 m<sup>3</sup>/h. \*Why choose for HOSBV? We are not only the largest used refrigeration specialist in Europe, but also, we deliver all equipment including an extensive test, warranty and industrial cleaning. \*Optional we can also perform a new paint job and arrange the logistics