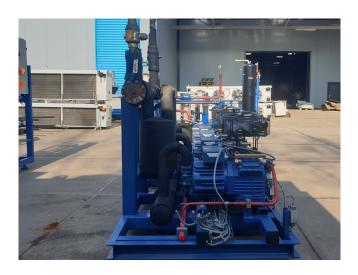

#### **Used Bock HGX4/650-4 (4x)**

Used Bock HGX4/650-4 (4x) semihermetic reciprocating compressor rack on Freon. Complete with a oil separator, oil receiver, suction accumulator, external liquid receiver, plate heat exchanger and a control cabinet with a Danfoss EKD 316 display. The compressors have a total displacement of 226,4 m<sup>3</sup>/h. \*Why choose for HOSBV? We are not only the largest used refrigeration specialist in Europe, but also, we deliver all equipment including an extensive test, warranty and industrial cleaning. \*Optional we can also perform a new paint job and arrange the logistics