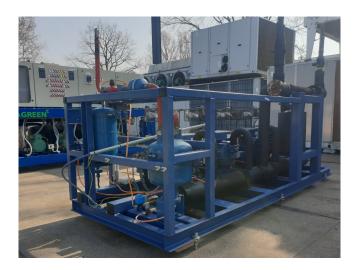

#### **Used Bock HGX4/650-4 (4x)**

Used Bock HGX4/650-4 (4x) semihermetic reciprocating compressor rack on Freon. Complete with a oil separator, oil receiver, suction accumulator, external liquid receiver, plate heat exchanger and a control cabinet with a Danfoss EKD 316 display. The compressors have a total displacement of 226,4 m<sup>3</sup>/h. \*Why choose for HOSBV? We are not only the largest used refrigeration specialist in Europe, but also, we deliver all equipment including an extensive test, warranty and industrial cleaning. \*Optional we can also perform a new paint job and arrange the logistics